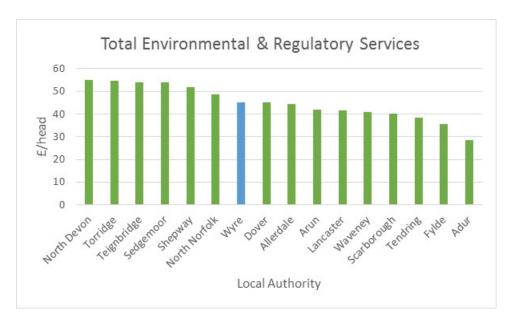

#### 5. Cost profiles - benchmarking results

(Pages 29 - 40)

The Head of Finance, Clare James, has submitted a report, which she originally submitted jointly with the Deputy Leader and Resources Portfolio Holder to the Cabinet on 17 October 2018. Clare James will introduce the report after which councillors will have the opportunity to comment and ask questions.