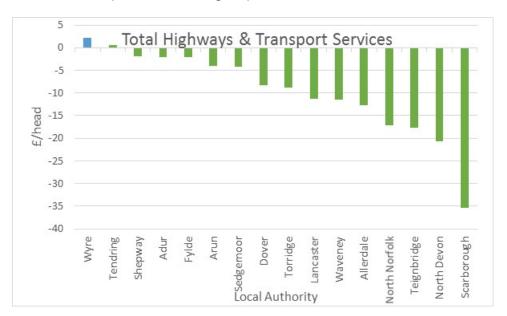

#### 5. Cost profiles - benchmarking results

(Pages 29 - 40)

The Head of Finance, Clare James, has submitted a report, which she originally submitted jointly with the Deputy Leader and Resources Portfolio Holder to the Cabinet on 17 October 2018. Clare James will introduce the report after which councillors will have the opportunity to comment and ask questions.