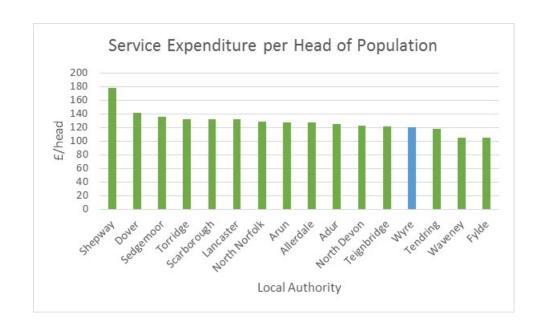

#### 5. Cost profiles - benchmarking results

(Pages 29 - 40)

The Head of Finance, Clare James, has submitted a report, which she originally submitted jointly with the Deputy Leader and Resources Portfolio Holder to the Cabinet on 17 October 2018. Clare James will introduce the report after which councillors will have the opportunity to comment and ask questions.