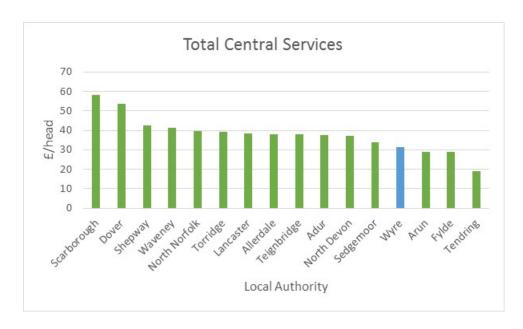

#### 5. Cost profiles - benchmarking results

(Pages 29 - 40)

The Head of Finance, Clare James, has submitted a report, which she originally submitted jointly with the Deputy Leader and Resources Portfolio Holder to the Cabinet on 17 October 2018. Clare James will introduce the report after which councillors will have the opportunity to comment and ask questions.