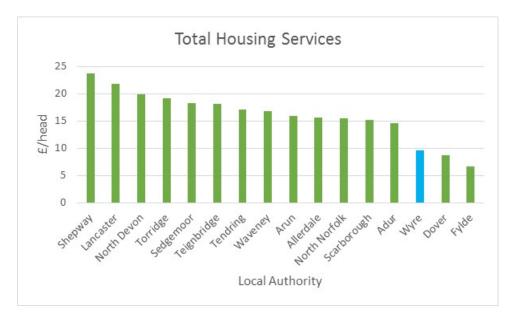

#### 5. Cost profiles - benchmarking results

(Pages 29 - 40)

The Head of Finance, Clare James, has submitted a report, which she originally submitted jointly with the Deputy Leader and Resources Portfolio Holder to the Cabinet on 17 October 2018. Clare James will introduce the report after which councillors will have the opportunity to comment and ask questions.