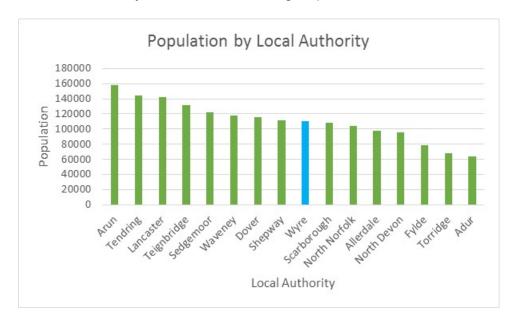

#### 5. Cost profiles - benchmarking results

(Pages 29 - 40)

The Head of Finance, Clare James, has submitted a report, which she originally submitted jointly with the Deputy Leader and Resources Portfolio Holder to the Cabinet on 17 October 2018. Clare James will introduce the report after which councillors will have the opportunity to comment and ask questions.