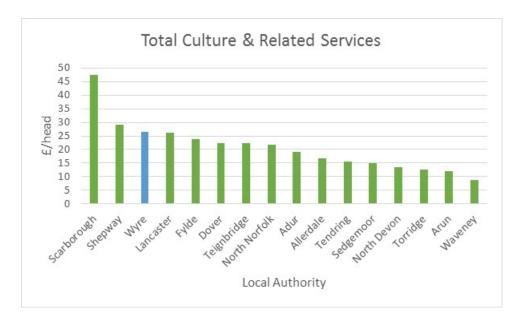

#### 5. Cost profiles - benchmarking results

(Pages 29 - 40)

The Head of Finance, Clare James, has submitted a report, which she originally submitted jointly with the Deputy Leader and Resources Portfolio Holder to the Cabinet on 17 October 2018. Clare James will introduce the report after which councillors will have the opportunity to comment and ask questions.