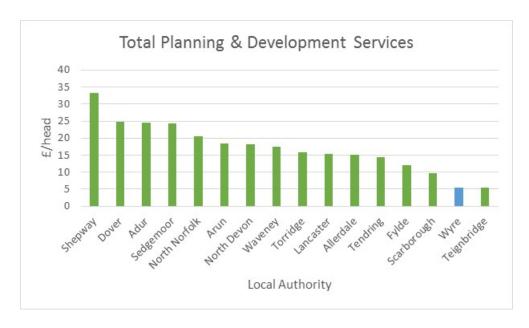

#### 5. Cost profiles - benchmarking results

(Pages 29 - 40)

The Head of Finance, Clare James, has submitted a report, which she originally submitted jointly with the Deputy Leader and Resources Portfolio Holder to the Cabinet on 17 October 2018. Clare James will introduce the report after which councillors will have the opportunity to comment and ask questions.